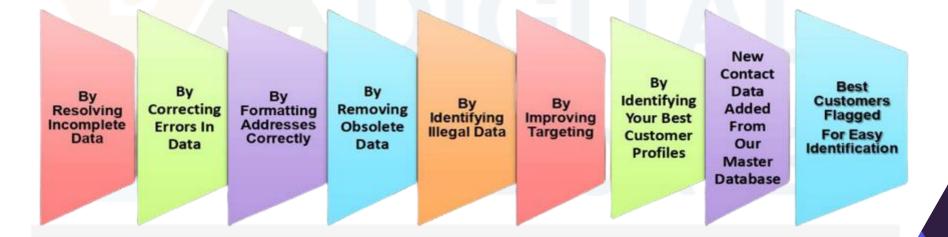

#### DATABASE ANALYSIS DELIVERS MORE SALES OPPORTUNITIES

#### Hebe's how Digital Web Cabes Helps to double the size of your potential market

To be successful, you have to have your heart in your business, and your business in your heart